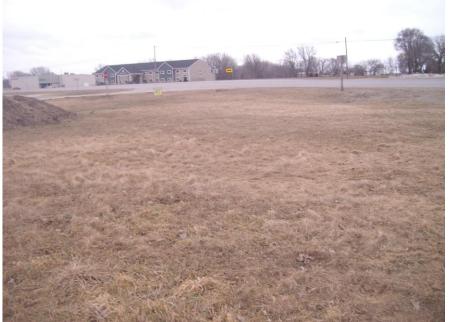

## LOT FOR SALE Commercial Lot Highway 4 & 18 West Emmetsburg, IA 50536 \$19,900.00

| Lot Size<br>204' x 170' x 112' | Zoning<br>Highway Commercial | Electricity<br>Mid American | Description<br>This vacant commercial lot is<br>located on Highways 4 & 18<br>West with a heavy traffic<br>count. It would make a great<br>place to start a business or<br>display merchandise. |
|--------------------------------|------------------------------|-----------------------------|-------------------------------------------------------------------------------------------------------------------------------------------------------------------------------------------------|
| Taxes<br>\$66.00               |                              | Lot Area<br>0.16 acres      |                                                                                                                                                                                                 |